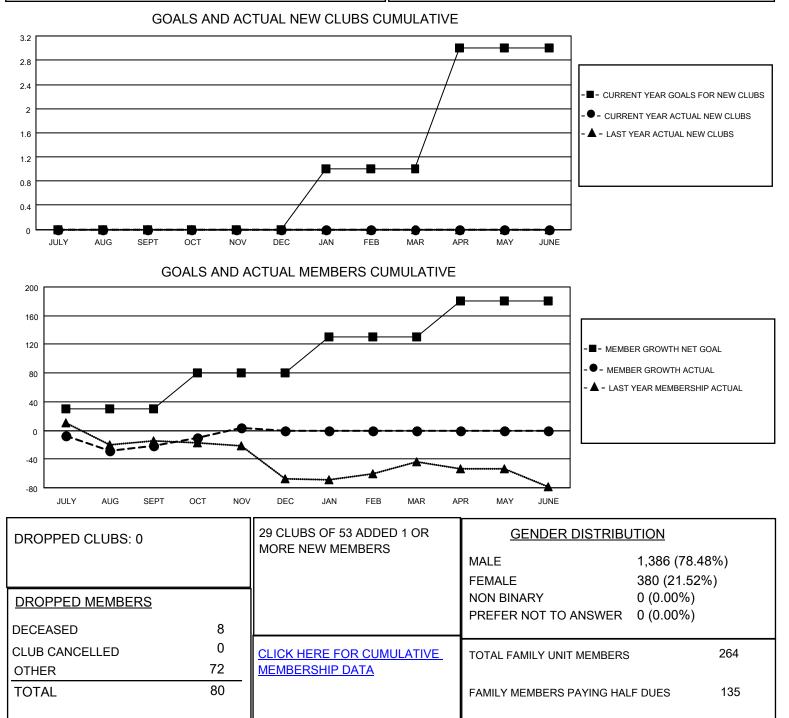

## LOCATION CALIFORNIA

District 4 A1

Results as of: 11/30/2022

| Clubs                 |               |           |               | Members               |                          |                         |                                                    |
|-----------------------|---------------|-----------|---------------|-----------------------|--------------------------|-------------------------|----------------------------------------------------|
| RESULTS FOR 2022-2023 |               |           |               | RESULTS FOR 2022-2023 |                          |                         |                                                    |
| QUARTER               | NEW CLUB GOAL | NEW CLUBS | DROPPED CLUBS | QUARTER               | EMBER GROWTH NET<br>GOAL | MEMBER GROWTH<br>ACTUAL | DROPPED<br>MEMBERS ACTUAL<br>(including transfers) |
| JULY/AUG/SEPT         | 0             | 0         | 0             | JULY/AUG/SEPT         | - 30                     | 39                      | 57                                                 |
| OCT/NOV/DEC           | 0             | 0         | 0             | OCT/NOV/DEC           | 50                       | 49                      | 23                                                 |
| JAN/FEB/MAR           | 1             | 0         | 0             | JAN/FEB/MAR           | 50                       | 0                       | 0                                                  |
| APR/MAY/JUNE          | 2             | 0         | 0             | APR/MAY/JUNE          | 50                       | 0                       | 0                                                  |